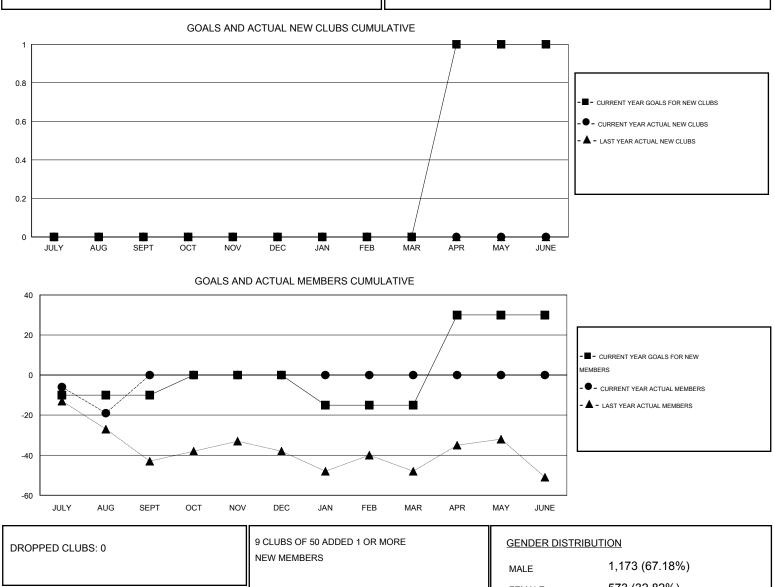

## LOCATION MASSACHUSETTS

 $\mathsf{GMT} \; \mathsf{CA} \; 1$ Clubs Members RESULTS FOR 2015-2016 RESULTS FOR 2015-2016 NEW CLUB NEW CLUBS DROPPED NET NEW MEMBER CHARTER AND DROPPED NET QUARTER QUARTER GOAL CLUBS GAIN/LOSS GOAL NEW MEMBERS MEMBERS GAIN/LOSS ADDED 0 0 0 0 -10 19 38 -19 JULY/AUG/SEPT JULY/AUG/SEPT 0 0 0 0 0 10 0 0 OCT/NOV/DEC OCT/NOV/DEC 0 0 0 0 0 0 0 -15 JAN/FEB/MAR JAN/FEB/MAR 1 0 0 0 45 0 0 0 APR/MAY/JUNE APR/MAY/JUNE